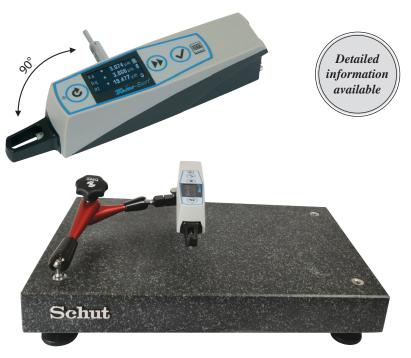

## **HOMB**

Valid until 30-09-2025 and while stocks last.

**TESA Twin-Surf BT (Bluetooth)** 

to your PC or Android smartphone/tablet. Standards according to ISO 3274, ISO 4287,

ISO 12085, ISO 21920.

Rt 0.05 - 200 µm.

Measuring range: Ra 0-50 μm,

Resolution: 0.001 μm / 0.01 μinch. Measuring length: 0.25 - 16.0 mm).

RSm.

The TESA Twin-Surf is a compact, portable roughness tester made to measure diverse and hard to reach places. The TESA Twin-Surf has a rechargeable battery that enables 300 measurements without the need

for mains voltage. With the OLED display and the

3 buttons on top, the roughness tester is easy to set

Parameters include: Ra, Rz, Rt, Rq, Rc, Rmax, Rpc,

up and the needed parameters are easy to read. Using Bluetooth you can easily transfer your data wirelessly

Combi Deal **TESA Twin-Surf surface roughness tester** with free of charge granite surface plate and Fisso stand for EUR 2790.-

Valid while stocks last.

| ltem no.   | Description Combi Deal                                  | Price EUR |
|------------|---------------------------------------------------------|-----------|
| 783.657    | TESA Twin-Surf BT (Bluetooth)                           | 2790.00   |
| 837.251    | Fisso Strato Line stand 200 mm                          | 199.00    |
| 402.038    | Granite surface plate 400x250x50 mm DIN 870/0           | 159.00    |
| 636.760    | Adjustable foot for granite surface plate (4x EUR 5.80) | 23.20     |
| Total      |                                                         | 3171.20   |
| Combi Deal |                                                         | 2790.00   |