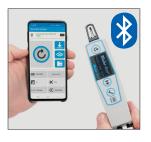

for mains voltage. With the OLED display and the

3 buttons on top, the roughness tester is easy to set

Parameters include: Ra, Rz, Rt, Rq, Rc, Rmax, Rpc,

up and the needed parameters are easy to read. Using Bluetooth you can easily transfer your data wirelessly