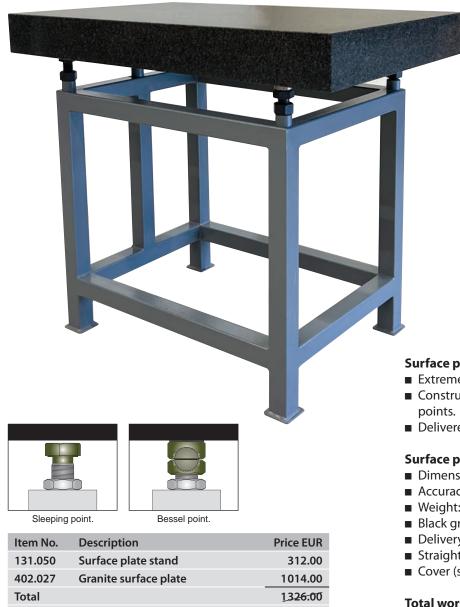

## Surface plate stand:

- Extremely solid Economy Line surface plate stand.
- Construction is determined on the basis of the Bessel
- Delivered incl. support (bessel) and sleeping points.

## Surface plate:

- Dimensions: 1000 x 630 x 100 mm.
- Accuracy according DIN 876/0.
- Weight: 223 kg.
- Black granite surface plate.
- Delivery with an inspection report.
- Straight beveled edges.
- Cover (synthetic leather) optionally available.

Total working height: 860 mm (min.) - 900 mm (max.).

Valid while stocks last. The listed prices are excl. VAT. Delivery ex Groningen, Netherlands. The terms of sales and delivery as mentioned in the catalog Measuring instruments and systems 2023/2024 and in the online catalog apply.