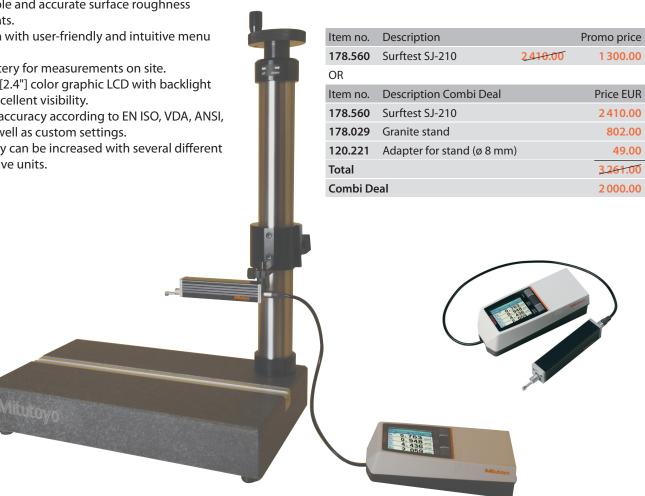

## Surftest SJ-210

This is a portable measuring instrument that enables simple and accurate surface roughness measurements.

■ Skid system with user-friendly and intuitive menu operation.

■ Built-in battery for measurements on site.

■ The 6.0 cm [2.4"] color graphic LCD with backlight provides excellent visibility.

■ Measuring accuracy according to EN ISO, VDA, ANSI, and JIS, as well as custom settings.

■ Applicability can be increased with several different optional drive units.

Combi Deal **Surftest SJ-210 surface roughness** tester with granite stand for

**EUR 2000.-**

Valid while stocks last.

The listed prices are excl. VAT. COMBI DEAL excl. freight costs. Valid while stocks last. The terms of sales and delivery as mentioned in the catalog Measuring instruments and systems 2023/2024 and in the online catalog apply.